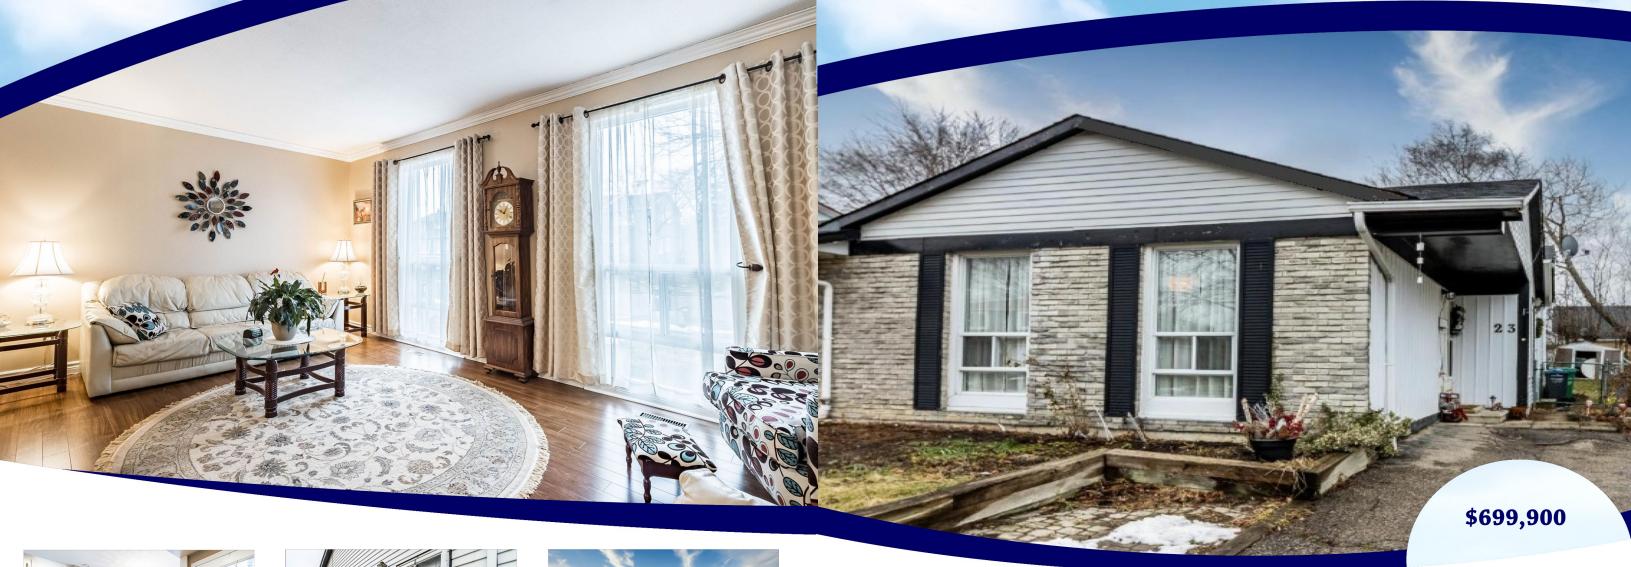

## **Property Information**

- **Property Type:** Residential
- **Property Style:** Semi-detached

• **Beds:** 3 • **Baths:** 1

- **Taxes:** \$3,403.31 / 2022
- Lot Size: 30 ft x 102.18 ft
- **Year Built:** 1975

# **Property Features**

- Beautiful Family Home !!
- Open Concept with lots of Windows
- Custom Window Coverings Though out
- New Roof September 2022
- Great for First Time Buyer/Investor

- Bright, Spacious and Clean
- 3 Large Sun-Filled Bedrooms
- Finished Basement
- Furnace and Air Conditioner 2016
- Close to Highway, Transit & Shopping

# **Property Description**

Beautiful Open Concept, Semi-Detached Home Centrally Located in a Mature Sought After Family Friendly Area. 3 Spacious Sun Filled Bedrooms, Finished Basement and Crawl Space Under Front Of House (Great For Storage). Large Fenced Backyard and Driveway Can Accomodate 3 Cars. All Electrical Light Fixtures, All Window Coverings, Gas Furnace & Central Air Conditioner Replaced in 2016; Hot Water Tank Rental changed in 2019, Roof Replaced 2022. This Home is Ideal for First Time Home Buyers or Buyers Looking to Move Out from Condo's or Buyers Looking to Downsize.