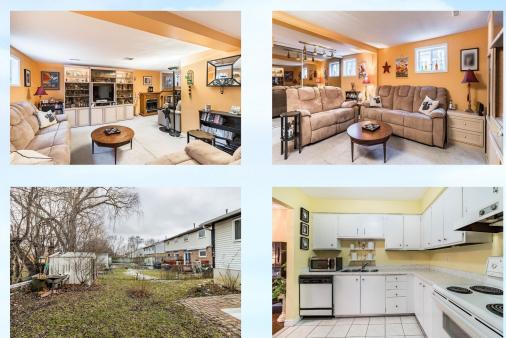

# **Property Features**

- Beautiful Family Home !!
- Open Concept with lots of Windows
- Custom Window Coverings Though out
- New Roof September 2022
- Great for First Time Buyer/Investor

- Bright, Spacious and Clean
- 3 Large Sun-Filled Bedrooms
- Finished Basement
- Furnace and Air Conditioner 2016
- Close to Highway, Transit & Shopping

# **Property Description**

Beautiful Open Concept, Semi-Detached Home Centrally Located in a Mature Sought After Family Friendly Area. 3 Spacious Sun Filled Bedrooms, Finished Basement and Crawl Space Under Front Of House (Great For Storage). Large Fenced Backyard and Driveway Can Accomodate 3 Cars. All Electrical Light Fixtures, All Window Coverings, Gas Furnace & Central Air Conditioner Replaced in 2016; Hot Water Tank Rental changed in 2019, Roof Replaced 2022. This Home is Ideal for First Time Home Buyers or Buyers Looking to Move Out from Condo's or Buyers Looking to Downsize.