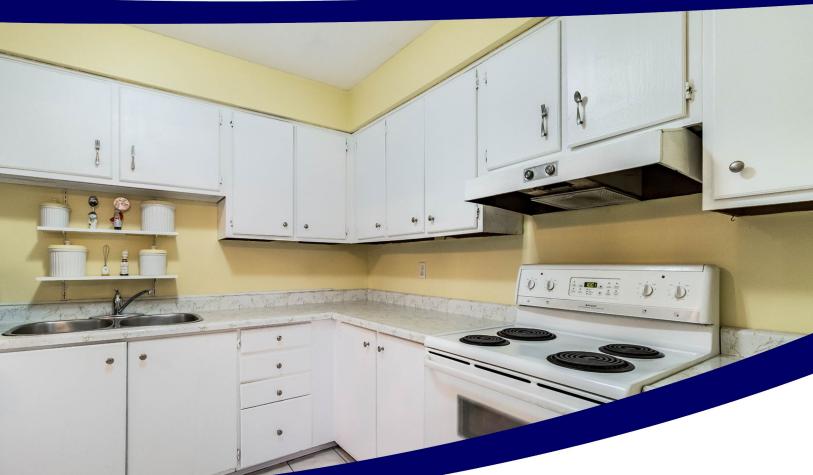

# **Property Features**

- Beautiful Family Home !!
- Open Concept with lots of Windows
- Custom Window Coverings Though out
- New Roof September 2022
- Great for First Time Buyer/Investor

- Bright, Spacious and Clean
- 3 Large Sun-Filled Bedrooms
- Finished Basement
- Furnace and Air Conditioner 2016
- Close to Highway, Transit & Shopping

# **Property Description**

Beautiful Open Concept, Semi-Detached Home Centrally Located in a Mature Sought After Family Friendly Area. 3 Spacious Sun Filled Bedrooms, Finished Basement and Crawl Space Under Front Of House (Great For Storage). Large Fenced Backyard and Driveway Can Accomodate 3 Cars. All Electrical Light Fixtures, All Window Coverings, Gas Furnace & Central Air Conditioner Replaced in 2016; Hot Water Tank Rental changed in 2019, Roof Replaced 2022. This Home is Ideal for First Time Home Buyers or Buyers Looking to Move Out from Condo's or Buyers Looking to Downsize.