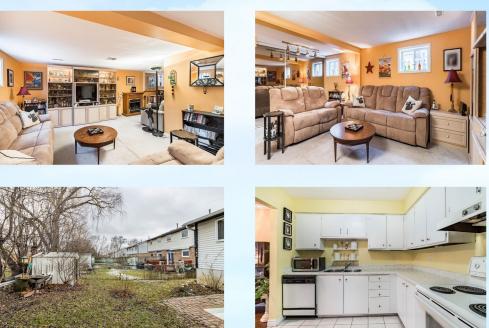

# **Property Features**

- Beautiful Family Home !!
- Open Concept with lots of Windows
- Custom Window Coverings Though out
- New Roof September 2022
- Great for First Time Buyer/Investor

- Bright, Spacious and Clean
- 3 Large Sun-Filled Bedrooms
- Finished Basement
- Furnace and Air Conditioner 2016
- Close to Highway, Transit & Shopping

# **Property Description**

Beautiful Open Concept, Semi-Detached Home Centrally Located in a Mature Sought After Family Friendly Area. 3 Spacious Sun Filled Bedrooms, Finished Basement and Crawl Space Under Front Of House (Great For Storage). Large Fenced Backyard and Driveway Can Accomodate 3 Cars. All Electrical Light Fixtures, All Window Coverings, Gas Furnace & Central Air Conditioner Replaced in 2016; Hot Water Tank Rental changed in 2019, Roof Replaced 2022. This Home is Ideal for First Time Home Buyers or Buyers Looking to Move Out from Condo's or Buyers Looking to Downsize.